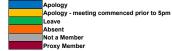

|                             |    |                                       | 10 | 8                             |
| Total number                                  | 9                                                              | 9                                                                  | 1                                              | 12                         | 1                                                                        | 1                       | 2                                                                   | 12       | 10                                                                     | 10                            | 2                           | 10 | 8                                     |    |                               |

Key: